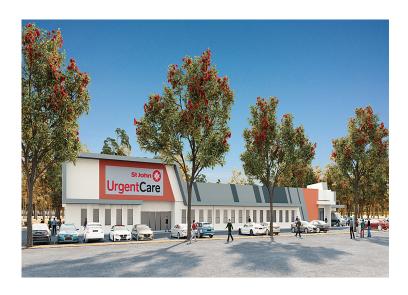

## Unit 2/50 Montsalvat Drive, Greenfields WA

Be quick to secure this brand-new premises located right next to approx. 1,300 sqm state of art proposed St John Urgent Care Medical Centre.

Key attributes of the offering:

- Approx. 144 sqm
- Development Approval for three consultants in place
- Suit Physio, Chiropractor, Dentist and other allied health businesses
- Located adjacent to Primewest Mandurah Greenfields Shopping Centre
- Fitout plans and layout ready for the Tenant
- Ample car parking bays
- Generous Landlord Incentive available

Rent: Negotiable
Outgoings: TBC

Availability: September 2022

Contact Max Vaghella for further information.

\*\* Photos are artist impression. Final building may vary.....

**Max Vaghella**Associate Director - Industrial Sales & Leasing