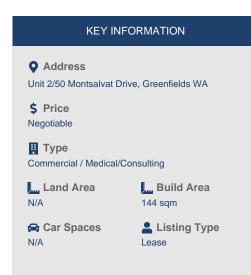

## Unit 2/50 Montsalvat Drive, Greenfields WA

Be quick to secure this brand-new premises located right next to approx. 1,300 sqm state of art proposed St John Urgent Care Medical Centre.

Key attributes of the offering:

- Approx. 144 sqm
- Development Approval for three consultants in place
- Suit Physio, Chiropractor, Dentist and other allied health businesses
- Located adjacent to Primewest Mandurah Greenfields Shopping Centre
- Fitout plans and layout ready for the Tenant
- Ample car parking bays
- Generous Landlord Incentive available

Rent: Negotiable
Outgoings: TBC

Availability: September 2022

Contact Max Vaghella for further information.

\*\* Photos are artist impression. Final building may vary.....

**Max Vaghella**Associate Director - Industrial Sales & Leasing