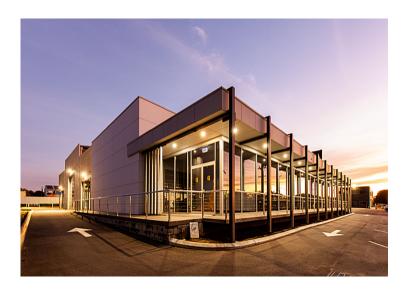

## Area A/174 Railway Parade, Bassendean WA

Corporate presentation space

Multiple roller door access points

Generous car parking

On the doorstep of Ashfeild Train station

Potential to occupy part or whole Property Building Area approximately 2,470 sqm

The subject property offers potential tenants with the following key attributes: