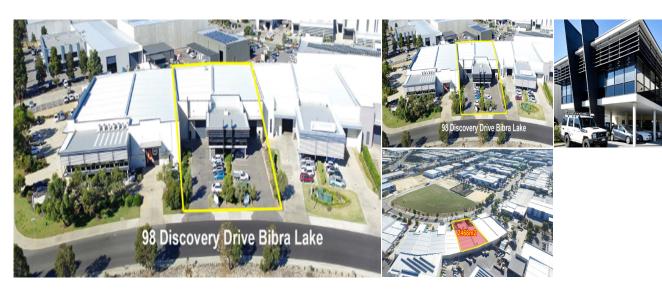

## 98 Discovery Drive, Bibra Lake WA

## **KEY INFORMATION**

Address

98 Discovery Drive, Bibra Lake WA

**\$ Price** 4,326,000

Type
Commercial / Offices

Land Area 2468 sqm

Car Spaces

20

Build Area 1751 sqm

Listing Type

Sale