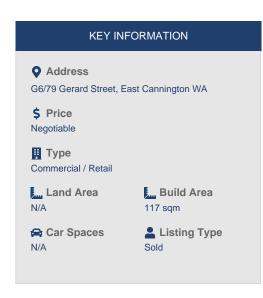

## G6/79 Gerard Street, East Cannington WA

Now available For SALE and LEASE.

Opportunities like there are rare to find. Quit renting, this is your chance to purchase your own property and value add to your benefit.

Key attributes include:

- Strata Area of 117 sqm plus three dedicated car bays
- Huge public parking at your doorstep
- Adjacent to Groundlark Park with children's playground City of Canning open to discuss possibility of leasing / licensing an Alfresco area within the park
- Childcare in close proximity
- Power upgraded by Western Power and ample power now available to suit a commercial kitchen
- Grease trap installed
- Development Approved for 'Café'
- Blank canvass to suit your requirements