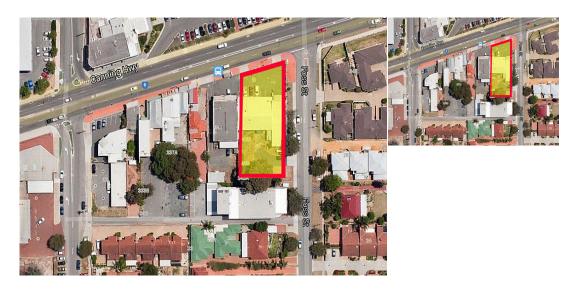

## 343 Canning Highway, Palmyra WA

## **AGENT INFORMATION**

Con Passaris PRINCIPAL

D. 9386 9981M. 0412 004 374

Jonathan Kilborn PRINCIPAL/LICENSEE

08 9386 9981 0404 796 137 Ground Lease opportunity located on Canning Highway Palmyra.

Situated on the corner of Foss Street and Canning Highway the owner is offering a ground lease opportunity to build to your specifications with a long lease being offered. Enquire Today.

## Ideal for:

- Car-Wash
- Fast Food
- Child Care

All uses conditional upon Council and landlords approval

Area: 1,477sqm

Rent: \$120,000.00 pa + GST Outs: \$15,000.00 pa + GST

Available: Now

Call Jonathan or Conray today to organise an inspection