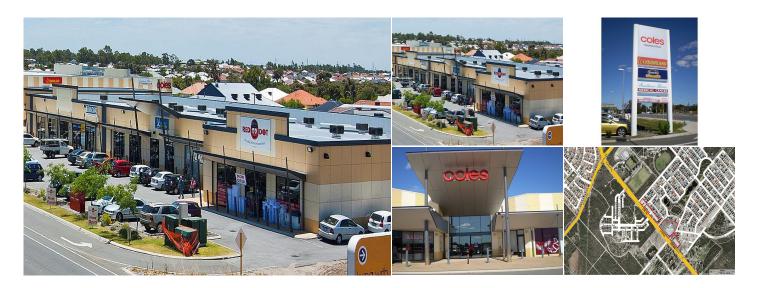

Build Area

Southern River Shopping Centre is Located opposite Bunnings within this high growth residential corridor, with exposure to Ranford road.

Great opportunity to join national tenants such as, Coles, Liquorland, Shell, Red Dot, Greg?s Pharmacy.

Area: 752.0 sqm Rent: \$140,000.00 pa + GST Outs: \$37,600.00 pa + GST Available: Now

Call Jonathan or Conray to arrange an inspection.