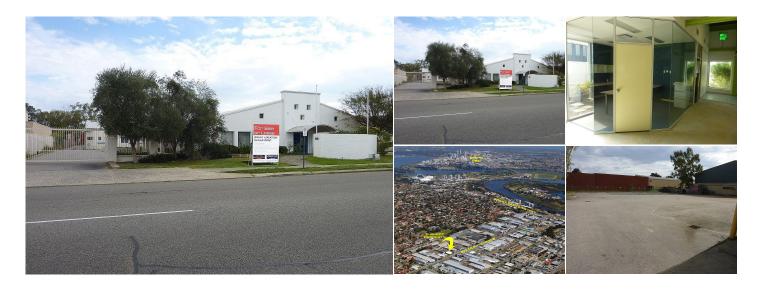

## **AGENT INFORMATION**

**Tony Goudas**DIRECTOR ASSET SALES

D. 08 9386 9981M. 0418 923 251

Located on a main feeder road servicing the area, Belmont is recognised as one of Perth?s premier and sought after industrial areas.

Erected on the land is a substantial office workshop which comprises two free standing buildings.

The single level office building is double brick in construction with a metal deck clad roof. The office is air-conditioned and extensively partitioned, and provides a good standard of administrative accommodation.

The rear and adjoining workshop is an older style steel framed building with brick elevations and an insulated metal clad roof.

The improvements comprise:

Office: 545 sqm

Workshop:2,050 sqm

Total: 2,595 sqm

The site is readily accessed and bitumen sealed and provides good on-site car parking and provision for open storage.

The land is a rectangular shaped lot have the following dimensions:

Frontage to Belmont Avenue: 40.23m

Depth: 146.63m

Land Area: 5,901 square metres The land is deep sewered.

The owner is offering the premises for lease on very attractive terms and conditions with an asking rent of \$60 /sqm for the workshop/ warehouse. You won't find a better deal.