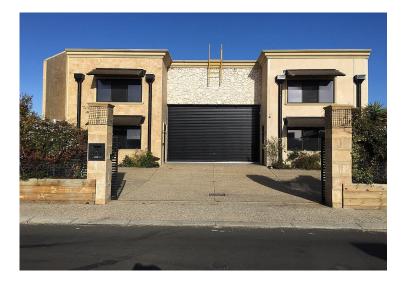

# INSPECTION IS A MUST.

The fitout will amaze you.

Ideal for the owner occupier or investor, the office warehouse is well located within Bunbury's established "mixed business" precinct approximately one (1) kilometre south of Bunbury's city centre.

The main warehouse has been extensively fitted out, with internal walls lined and floors tiled.

The front masonry column and rail fence and automated gates provide good perimeter security.

The property presents well and provides a very good standard of industrial office/ warehouse accommodation.