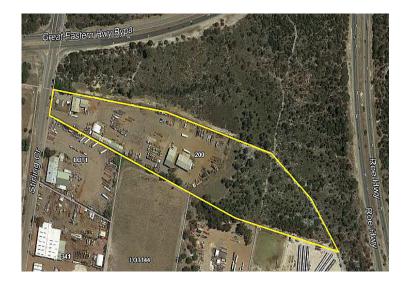

## KEY INFORMATION

Address200 Stirling Cresent, Hazelmere WA

**\$ Price** Contact Agent

Type Commercial / Industrial/Warehouse

Land Area 50300 sqm

**会 Car Spaces** N/A 50300 sqm

Build Area

Located on Stirling Crescent, this transport/logistic facility is for lease and is situated within the Industrial precinct of Hazelmere, with direct access to Roe Highway and the Great Eastern Highway Bypass.Being approximately 16 kilometres from the Perth Central Business District, and in close proximity to both Airports, and the Kewdale Freight Terminal, book an inspection today.