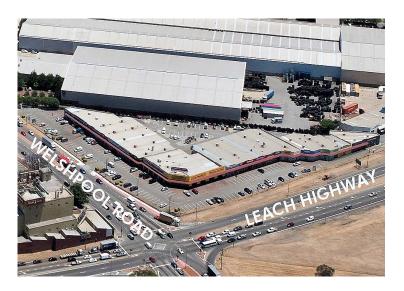

## Unit 15/108 Welshpool Road Cnr Leach Highway, Welshpool WA

## LOCATION AND EXPOSURE

An opportunity to lease a showroom that forms part of a landmark development with direct frontage and great exposure to Welshpool Road, Welshpool.

The showroom has a strata lot area of 294 square metres and affords,