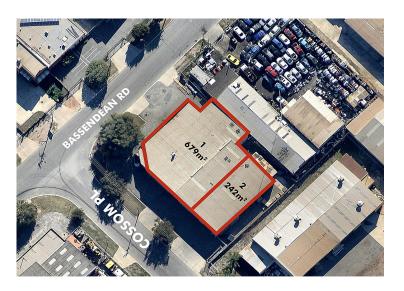

## Key attributes:

- -Land Area 1,918 sqm
- -Total improvements 960 sqm
- -Unit 1 679 sqm
- -Unit 2 242 sqm
- -Corner Lot
- -Multiple Roller Door and Access Points
- -Suit various businesses
- -Ample Parking