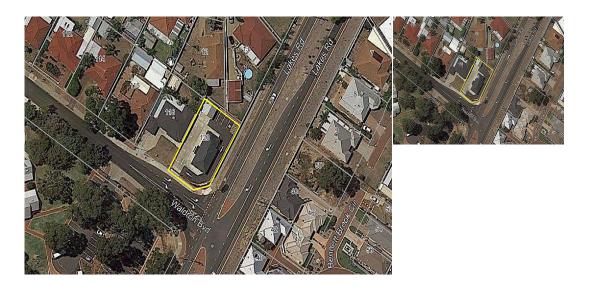

## 120 Waldron Boulevard, Greenfields WA

Fully fitted and renovated medical premises located opposite Peel Health Campus.

The premises provides:

- -Full medical fit-out
- -Council approval
- -Corner lot with great exposure
- -742 sqm of land with 11 parking bays
- -Quality fixtures and fittings

Building Area: 109 sqm Land Area: 742 sqm

Rent: \$45,760.00 per annum plus outgoings plus GST

Outgoings: \$7,246.32 per annum plus GST

Kindly contact Max or Conray to arrange an inspection.