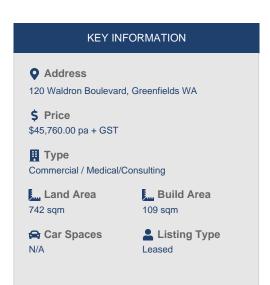

## 120 Waldron Boulevard, Greenfields WA

Fully fitted and renovated medical premises located opposite Peel Health Campus.

The premises provides:

- -Full medical fit-out
- -Council approval
- -Corner lot with great exposure
- -742 sqm of land with 11 parking bays
- -Quality fixtures and fittings

Building Area: 109 sqm Land Area: 742 sqm

Rent: \$45,760.00 per annum plus outgoings plus GST

Outgoings: \$7,246.32 per annum plus GST

Kindly contact Max or Conray to arrange an inspection.