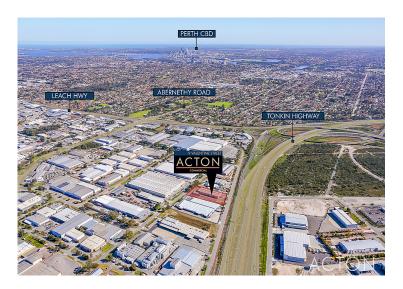

Car Spaces

Listing Type

Leased

Strategically located in Kewdale, this outstanding industrial warehouse/workshop offers superb access to major aerial roads such as Tonkin Highway, Leach Highway and Roe Highway.

- Freestanding building 2,610 sqm approx. (Can be extended to suit Tenant)
- Fully sprinklered, high clearance clearspan warehouse
- Five (5) roller shutter doors
- Generous Hardstand / Laydown with full drive around access
- Ample Power available
- Only 1.4 km from Kewdale Freight Terminal
- Fantastic signage opportunity onto Tonkin Highway
- Available immediately