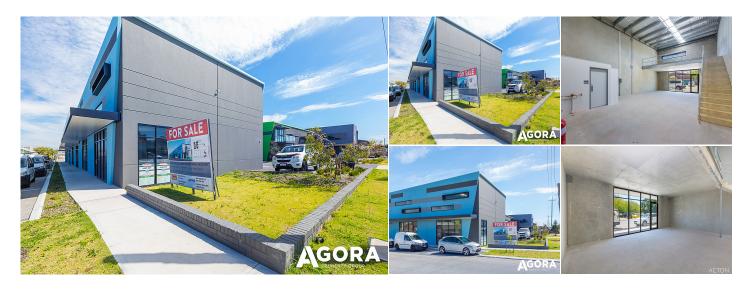

# Lot 5 (Unit 8)/71-77 Albert Street, Osborne Park WA

## **KEY INFORMATION**

• Address Lot 5 (Unit 8)/71-77 Albert Street, Osborne Park WA

**\$ Price** Sale \$549,000 + GST |Lease - \$25,000 pa + Outgoing

**Type** Commercial / Industrial/Warehouse

Land Area

**Build Area** 150 sqm

Sold

Listing Type

**合 Car Spaces** N/A

- 150 sqm
- Concrete mezzanine and staircase
- 3 phase power
- LED lighting
- Feature kitchenette
- Hot water system
- Security gates and lighting
- Palisade fencing
- Automatic roller door entry
- 2 car bays per unit plus visitor parking
- Prominent street frontage to each unit.
- Brand new construction.
- Outstanding easy access Osborne Park location .
- Suit businesses buying in superannuation investments.
- Future investment with capital growth..